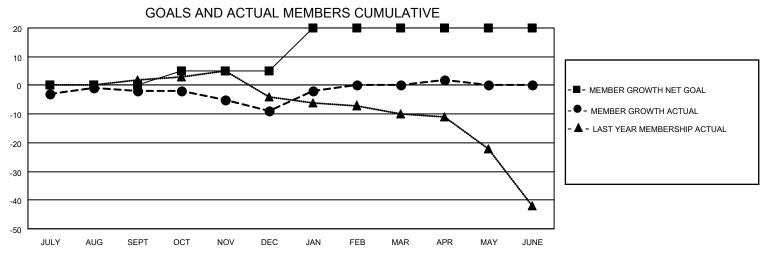

## MONTHLY MEMBERSHIP PROGRESS REPORT

LOCATION TURKEY District 118 T Results as of: 4/30/2023

| Clubs RESULTS FOR 2022-2023 |   |   |   | Members RESULTS FOR 2022-2023 |    |    |   |
|-----------------------------|---|---|---|-------------------------------|----|----|---|
|                             |   |   |   |                               |    |    |   |
| JULY/AUG/SEPT               | 0 | 0 | 2 | JULY/AUG/SEPT                 | 0  | 6  | 8 |
| OCT/NOV/DEC                 | 1 | 0 | 0 | OCT/NOV/DEC                   | 5  | 2  | 9 |
| JAN/FEB/MAR                 | 0 | 0 | 1 | JAN/FEB/MAR                   | 15 | 28 | 8 |
| APR/MAY/JUNE                | 0 | 0 | 0 | APR/MAY/JUNE                  | 0  | 4  | 2 |

## GOALS AND ACTUAL NEW CLUBS CUMULATIVE

| DROPPED CLUBS: 3 |    | 13 CLUBS OF 31 ADDED 1 OR<br>MORE NEW MEMBERS | GENDER DISTRIBUTION           |              |  |
|------------------|----|-----------------------------------------------|-------------------------------|--------------|--|
|                  |    | MORE NEW MEMBERS                              | MALE                          | 150 (28.14%) |  |
|                  |    |                                               | FEMALE 383 (71.86%)           |              |  |
| DROPPED MEMBERS  |    |                                               | NON BINARY                    | 0 (0.00%)    |  |
|                  | _  |                                               | PREFER NOT TO ANSWER          | 0 (0.00%)    |  |
| DECEASED         | 2  |                                               |                               |              |  |
| CLUB CANCELLED   | 0  | CLICK HERE FOR CUMULATIVE                     | TOTAL FAMILY UNIT MEMBERS 115 |              |  |
| OTHER            | 25 | MEMBERSHIP DATA                               |                               |              |  |
| TOTAL            | 27 |                                               | FAMILY MEMBERS PAYING HAI     | F DUES 63    |  |
|                  |    |                                               |                               |              |  |